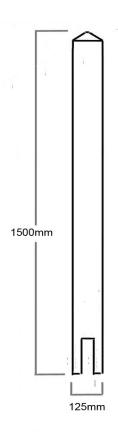

# 125mm REPLAS BOLLARD At Limited RECYCLED PLASTIC

The Replas 125mm square bollard is made of 100% recycled plastic, moulded with a hollow section and pyramid shaped top. Like all our recycled plastic bollards, the 125mm can be enhanced with a routed collar and reflectors, or fitted with plague signage to suit the purpose.

## **LENGTH OVERALL**

1500mm

### **DIMENSIONS**

125 x 125mm square

A row of 125mm Replas bollards