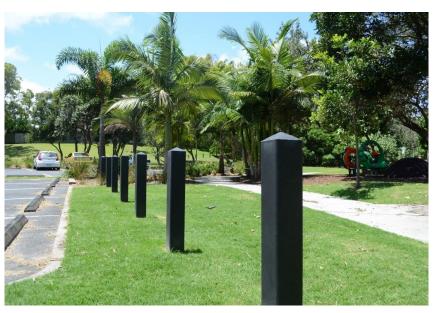

125mm Replas bollards are available in a range of colours. They are easy to install stand alone or linked via chain or pipe. Replas recycled plastic bollards will not split, rot or crack, and never need painting.

### **DIMENSIONS**

125 x 125mm square

A row of 125mm Replas bollards